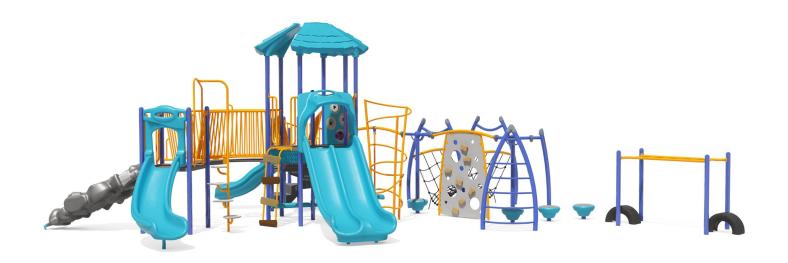

## **Mountain Pass**

Mountain Pass is an exciting PrimeTime play system designed for children ages 5-12. This unit features our XScape products to promote active play. The structure also incorporates sensory panels and four slides, making Mountain Pass an irresistible playground destination for kids.

## **FEATURES AND BENEFITS:**

- Designed to be more compact in comparison to other product lines to lower cost
- Utilizes our patented TruLoc® DirectBolt connections to assure fast and easy installation
- Promotes balance and coordination development
- Preferred choice for many schools and daycares

## **SPECIFICATIONS**

Model PT16009

Number:

Fall Height: 6' (1.83 m)

Use Zone: 41'-0" x 52'-0"

(12.5m x 15.85m)

Age Group: 2 to 5 Years

Number of 70 to 75

Children:

GameTime offers a limited lifetime warranty on uprights, hardware, and connections. Visit gametime.com/warranty for full warranty information.