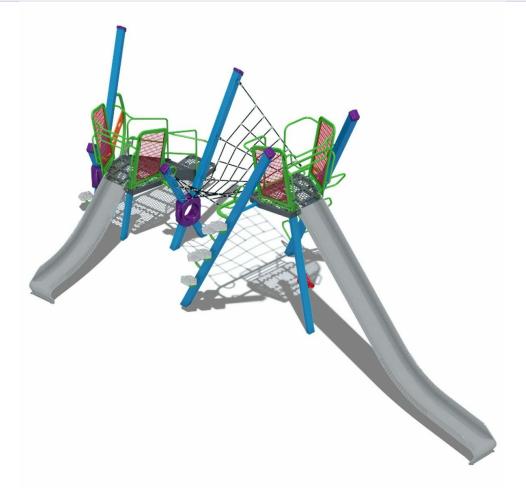

## Modern City M Series MCM3SI

MCM3SI is a compact M-Series play system with two steel slides, net climber link and ground-level activities built right into the 5" square steel uprights. With multiple climber types and varying levels of challenge, it's an exciting addition to your Modern City play area. **Also available as surface mount (#MCM3SS).** 

## **SPECIFICATIONS**

| Model<br>Number:       | MCM3SI                               |
|------------------------|--------------------------------------|
| Fall Height:           | 8' (2.44 m)                          |
| Use Zone:              | 27'-9" x 46'-10"<br>(8.46m x 14.27m) |
| Age Group:             | 5 to 12 Years                        |
| Number of<br>Children: | 10 to 15                             |