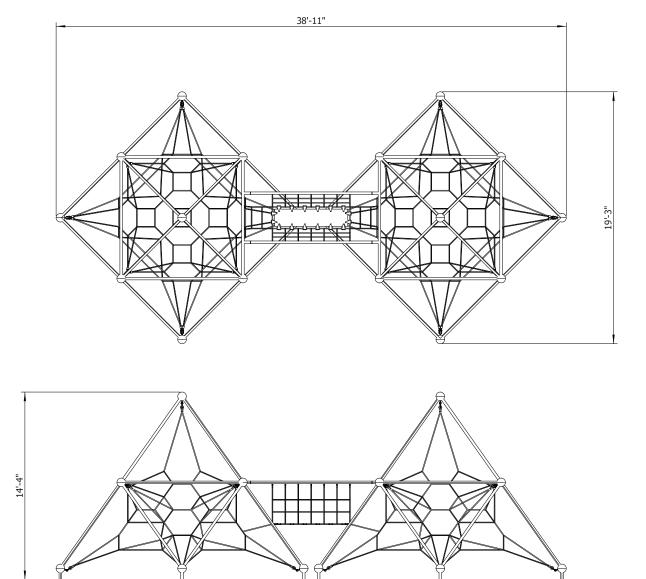

GameTime VISTAR®pe 6684SP SPECIFICATION

VISTAR®pe VistaStar 8 Drawing

| Product Name:      | VistaStar 8                                        |
|--------------------|----------------------------------------------------|
| Model Number:      | 6684SP                                             |
| Size:              | Length: 38' 11"<br>Width: 19' 3"<br>Height: 14' 4" |
| Fall Height:       | 8'                                                 |
| Foundations:       | 8                                                  |
| Concrete Volume:   | 1.5 cubic yards                                    |
| COMPLIANT          | ASTM F-1487                                        |
| WITH:              | CSA Z614                                           |
| Ages:<br>Use Zone: | 5-12 years<br>Length: 50' 11"<br>Width: 31' 3"     |