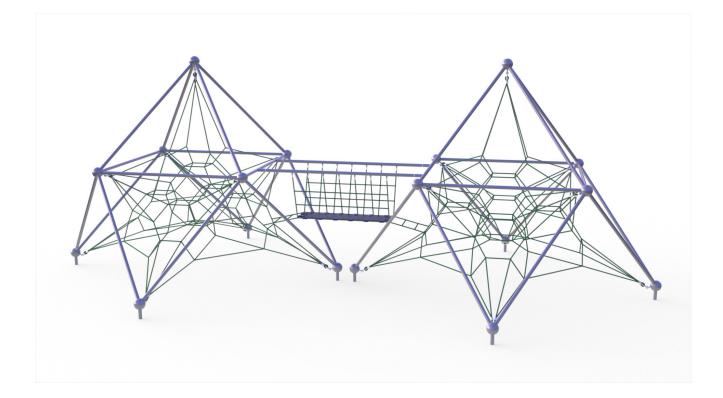

GameTime VISTAR®pe 6684SP SPECIFICATION

VISTAR®pe VistaStar 8 Drawing

| Product Name:      | VistaStar 8                                        |
|--------------------|----------------------------------------------------|
| Model Number:      | 6684SP                                             |
| Size:              | Length: 38' 11"<br>Width: 19' 3"<br>Height: 14' 4" |
| Fall Height:       | 8'                                                 |
| Foundations:       | 8                                                  |
| Concrete Volume:   | 1.5 cubic yards                                    |
| COMPLIANT          | ASTM F-1487                                        |
| WITH:              | CSA Z614                                           |
| Ages:<br>Use Zone: | 5-12 years<br>Length: 50' 11"<br>Width: 31' 3"     |