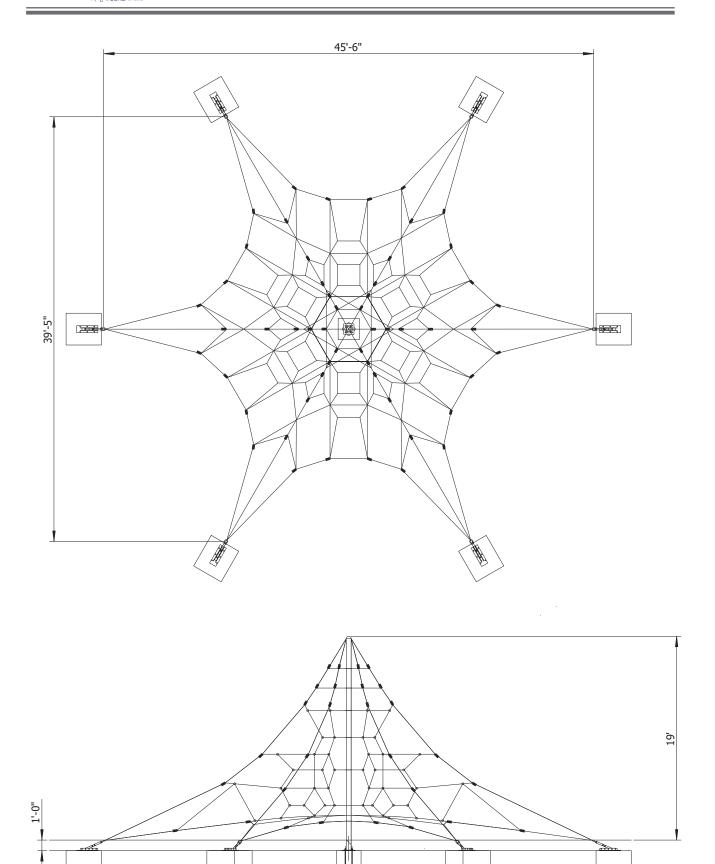

## **Product Specification**

**Product Name:** Sky Tower 12 5940SP Model Number:

Size: Length: 45' 6"

Width: 39' 5" Height: 19'

Fall Height: 7 Foundations:

Concrete Volume: 5.6 cubic yards **COMPLIANT WITH:** ASTM F-1487

CSA Z614

Ages: 5-12 years Use Zone: Length: 57' 6" Width: 51'5"

Technical Details:

Support Posts This will be 5-1/2" (140mm) OD steel tubing, after fabrication shall be powder coated in accor-

dance with the specifications herein.