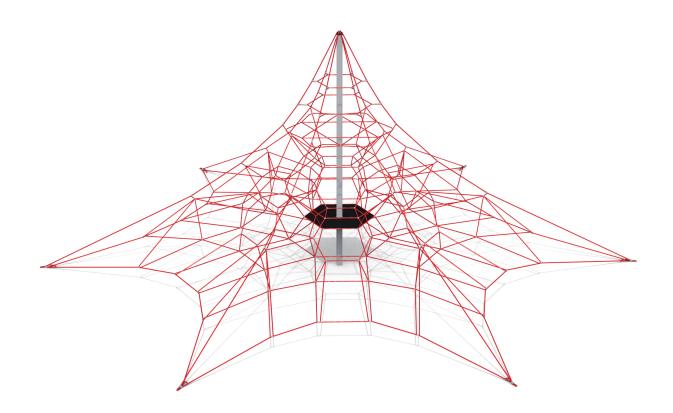

## **Product Specification**

**Product Name:** Sky Tower 12 5940SP Model Number:

Size: Length: 45' 6"

Width: 39' 5" Height: 19'

Fall Height: 7 Foundations:

Concrete Volume: 5.6 cubic yards **COMPLIANT WITH:** ASTM F-1487

CSA Z614

Ages: 5-12 years Use Zone: Length: 57' 6" Width: 51'5"

Technical Details:

Support Posts This will be 5-1/2" (140mm) OD steel tubing, after fabrication shall be powder coated in accor-

dance with the specifications herein.

with hardware.

Climbing Nets 20mm diameter rope consists of 6 main strands, each strand containing 24 galvanized steel

reinforcing strands within a polyamide sleeve, wrapped around a solid polyamide core for a total of 144 reinforcing strands. Ropes shall achieve a Class 7-8 colorfastness rating.

Rope Ball Con-One-piece compressed aluminum ball connector or end fitting, compressed in place with

nectors and End 150,000 pounds source (667kN) to prevent the connection from moving and causing premature **Fittings** 

cable wear.

Flexible Surfaces 5/16"(8mm) thick textile-reinforced rubber belt.

**Fasteners** All fasteners shall be stainless steel with locking patch or locking compound (by others).

**Turnbuckles** These will be steel alloy that will withstand a maximum load of over 87,675 pounds force (390

kN) along the main axis.

Installation Installation recommended by a licensed playground contractor, trained and certified on the

applicable playground installation methods and standards, preferably certified by manufacturer