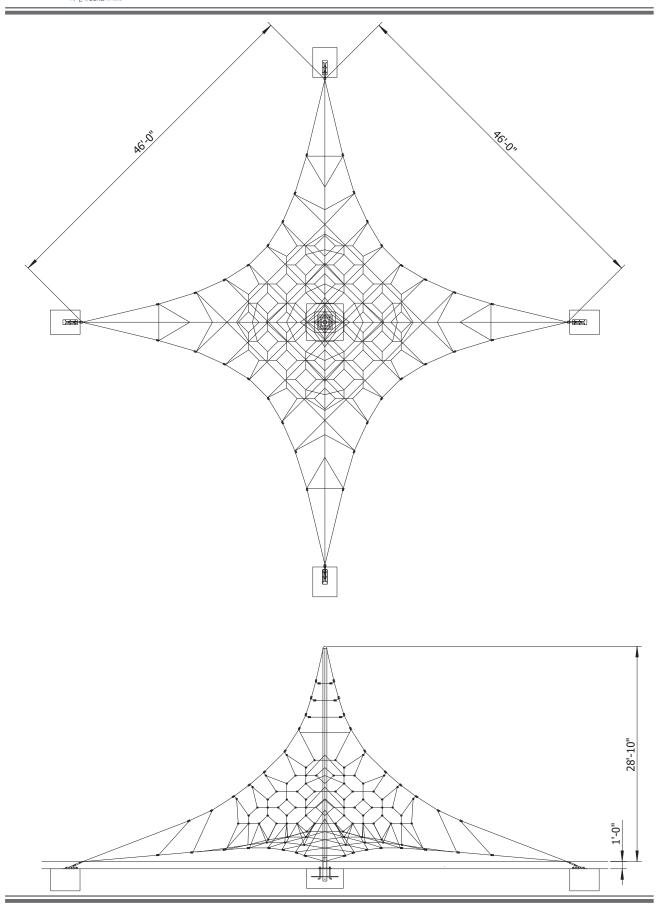

## **Product Specification**

**Product Name:** Sky Tower 09 5937SP Model Number: Size: Length: 46' Width: 46' Height: 28' 10" Fall Height: 5 Foundations:

Concrete Volume: 8 cubic yards **COMPLIANT WITH:** ASTM F-1487 CSA Z614

Ages: 5-12 years Use Zone: Length: 58' Width: 58'

Technical Details:

Support Posts This will be 5-1/2" (140mm) OD steel tubing, after fabrication shall be powder coated in accor-

dance with the specifications herein.