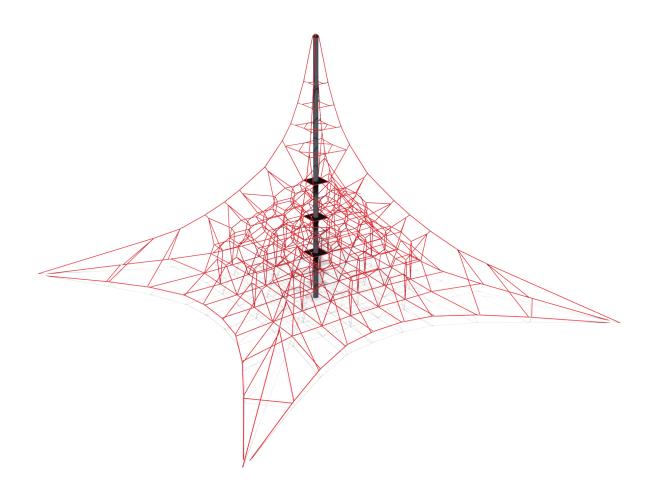

## **Product Specification**

**Product Name:** Sky Tower 09 5937SP Model Number: Size: Length: 46' Width: 46' Height: 28' 10" Fall Height: 5 Foundations:

Concrete Volume: 8 cubic yards **COMPLIANT WITH:** ASTM F-1487 CSA Z614

Ages: 5-12 years Use Zone: Length: 58' Width: 58'

Technical Details:

Support Posts This will be 5-1/2" (140mm) OD steel tubing, after fabrication shall be powder coated in accor-

dance with the specifications herein.