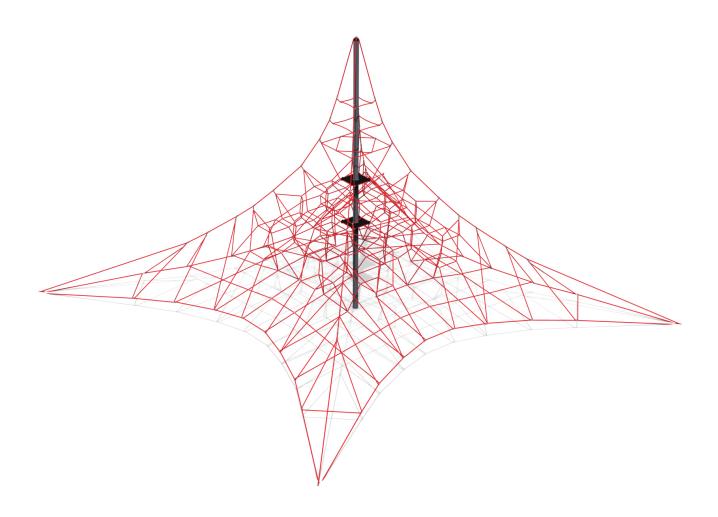

## **Product Specification**

**Product Name:** Sky Tower 07 5935SP Model Number:

Size: Length: 39' 11"

Width: 39' 11" Height: 24' 10"

Fall Height: 5 Foundations:

Concrete Volume: 6.5 cubic yards **COMPLIANT WITH:** ASTM F-1487