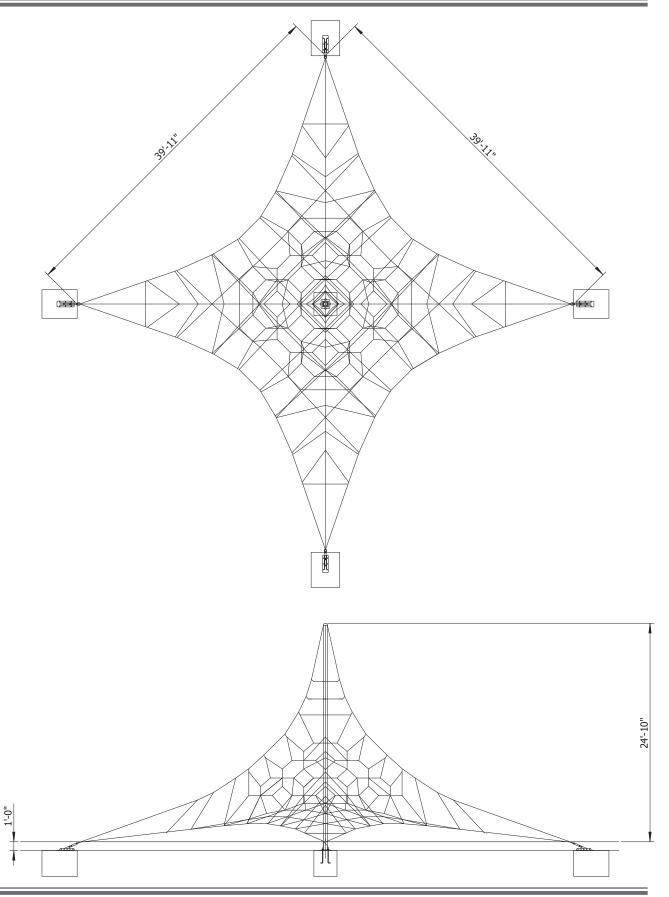

## **Product Specification**

**Product Name:** Sky Tower 07 5935SP Model Number:

Size: Length: 39' 11"

Width: 39' 11" Height: 24' 10"

Fall Height: 5 Foundations:

Concrete Volume: 6.5 cubic yards **COMPLIANT WITH:** ASTM F-1487