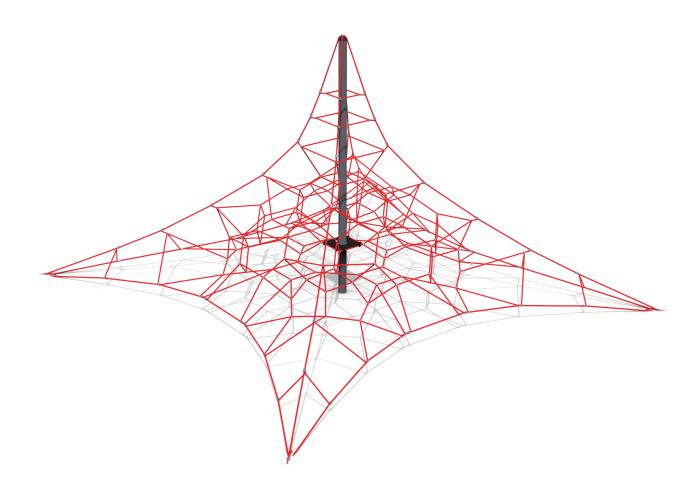

## **Product Specification**

**Product Name:** Sky Tower 04 5932SP Model Number:

Size: Length: 25' 6"

Width: 25' 6" Height: 14' 10"

Fall Height: 5 Foundations:

Concrete Volume: 3.9 cubic yards **COMPLIANT WITH:** ASTM F-1487

with hardware.

Climbing Nets 20mm diameter rope consists of 6 main strands, each strand containing 24 galvanized steel re-

inforcing strands within a polyamide sleeve, wrapped around a solid polyamide core for a total of 144 reinforcing strands. 22mm edge ropes will contain a solid core of wound steel cables in place of the polyamide core for a total of 168 steel reinforcing strands. Ropes shall achieve a