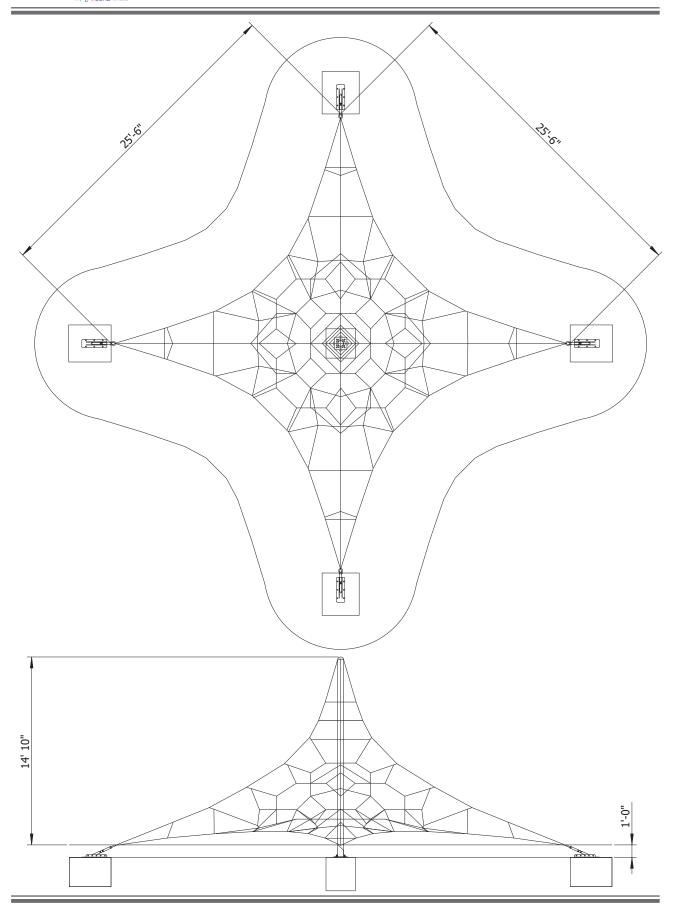

## **Product Specification**

**Product Name:** Sky Tower 04 5932SP Model Number:

Size: Length: 25' 6"

Width: 25' 6" Height: 14' 10"

Fall Height: 5 Foundations:

Concrete Volume: 3.9 cubic yards **COMPLIANT WITH:** ASTM F-1487

CSA Z614

Ages: 5-12 years Use Zone: Length: 37' 6" Width: 37' 6"

Technical Details:

Support Posts This will be 5-1/2" (140mm) OD steel tubing, after fabrication shall be powder coated in accor-

dance with the specifications herein.